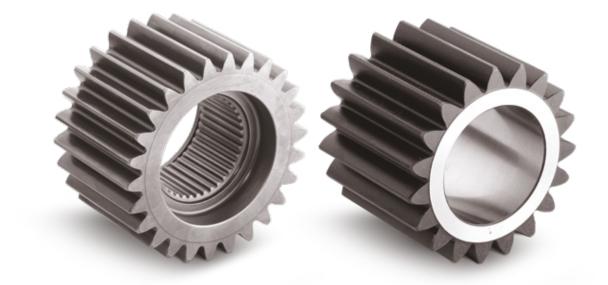

# SUN & PLANETARY GEARING FROM VARROC

The sun or planetary gearing is a gearbox consisting of three or more gears revolving around a central sun gear or the sun wheel. These gear systems are available in simple and complex structure configurations that balance torque distribution in a moving vehicle. Varroc Planetary Gearing is made with Low carbon alloy steel, with the advantages of a larger reduction ratio of 7 or more, higher torque-to-weight ratio, and customisable configurations. Making it highly stable even in the face of stressful external pressure.

#### Features

Low carbon alloy steel

Hot forged to increase part strength

High-stress component with compact build

Higher / multiple ratio

High torque transmitting capacity

Compact Design

**Optimum Longevity** 